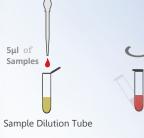

#### 2. Add Specimen

1) Pipette 5µl of serum or plasma into the Sample Dilution Tube and mix sufficiently.

\* Please refer to product insert for detailed instructions.

2) Pipette 80µl of diluted specimen into the sample well on the cassette.