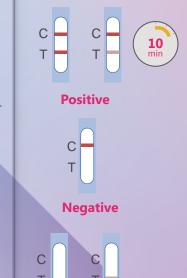

80µl of Diluted Samples Read the results in 10 minutes.

3. Read Result

Invalid