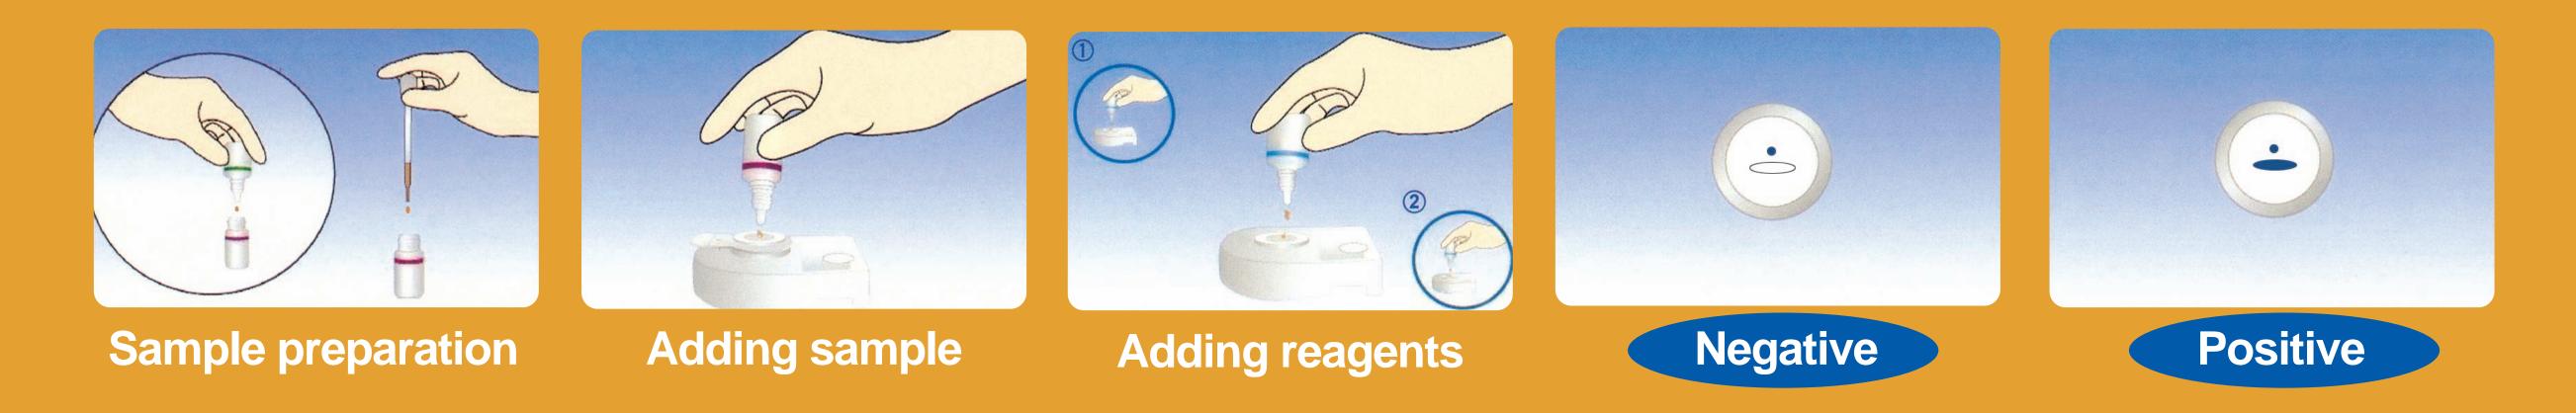

## MMP HIV Antibody Rapid Test SALIVA samples WANTAI

## BENEFITS

Rapid test results within 30 minutes ELISA-like method Complete kit: all materials are included in the box

Easy, visual interpretation of the results Detection of both HIV-1 and HIV-2 antibodies Clinical sensitivity: 99.09% Clinical specificity: 99.79%



HIV infection can be detected by testing for HIV antibody in serum, urine, oral mucosal transudate fluid, semen, tear of individuals infected by HIV. This highly sensitive test can effectively and rapidly detect antibody to HIV-1 and HIV-2 in oral mucosal transudate fluid.

## Test procedures:



## Beijing WANTAI Biological Pharmacy Enterprise Co., Ltd.